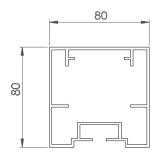

Sports Flooring and Equipments Producer

Sports Partner International Estrada dos Linhares, n.º 12 Alcolombal 2705-858 Terrugem

Sintra - Portugal Phone: +351 212433443 Fax: +351 210173951

E-mail: info@sportspartnerinternational.com Web: www.sportspartnerinternational.com

## **HANDBALL / FUTSAL GOAL**

# **Technical Data Sheet**

**Reference: ANDE0001** 





#### Material:

√ 80 mm Square reinforced aluminum profile used on the posts, goalpost and rear structure



| Aluminum Properties | Values  |
|---------------------|---------|
| Hardness            | 95      |
| Tensile strength    | 276 MPa |
| Shear strength      | 207 MPa |

✓ Rear structure made in round steel tube with 1" and 3/4".

| Steel Properties      | Values                                     |
|-----------------------|--------------------------------------------|
| Superior yield stress | R <sub>eh</sub> ≥ 235 N/mm <sup>2</sup>    |
| Tensile strength      | R <sub>m</sub> = 360-510 N/mm <sup>2</sup> |
| Minimal extension     | A = 20%                                    |

#### **Surface treatment:**

- ✓ Aluminum profiles lacquered to ensure longlasting smooth visual appearance
- ✓ Rear structure treated with zinc coating

### **Technical Characteristics:**

✓ Ground fixation th