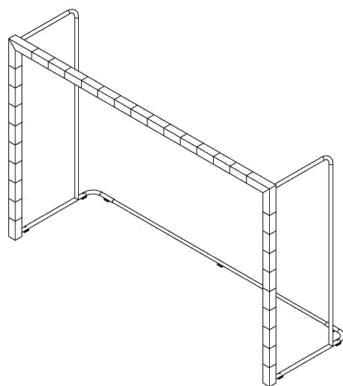

### **Surface treatment:**

- ✓ Aluminum profiles lacquered to ensure longlasting smooth visual appearance
- ✓ Rear structure treated with zinc coating

### **Technical Characteristics:**

✓ Ground fixation through 4 points on the rear structure

### **Net Holders:**

- ✓ Net holders in PVC, sturdy but malleable material
- ✓ Rounded corners to prevent injuries
- ✓ Profile locking system











































Sports Flooring and Equipments Producer

Sports Partner International Estrada dos Linhares, n.º 12 Alcolombal 2705-858 Terrugem

Sintra - Portugal Phone: +351 212433443 Fax: +351 210173951

E-mail: info@sportspartnerinternational.com Web: www.sportspartnerinternational.com

# **HANDBALL / FUTSAL GOAL**

### **Technical Datasheet**

### **Technical Drawings:**