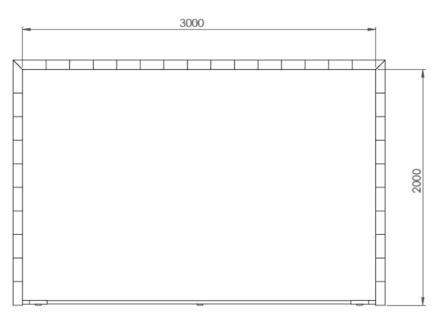

|

#### **Surface treatment:**

- ✓ Aluminum profiles lacquered to ensure longlasting smooth visual appearance
- ✓ Rear structure treated with zinc coating

### **Technical Characteristics:**

✓ Ground fixation through 4 points on the rear structure

### **Net Holders:**

- ✓ Net holders in PVC, sturdy but malleable material
- ✓ Rounded corners to prevent injuries
- ✓ Profile locking system











































Sports Flooring and Equipments Producer

Sports Partner International Estrada dos Linhares, n.º 12 Alcolombal 2705-858 Terrugem

Sintra - Portugal Phone: +351 212433443 Fax: +351 210173951

E-mail: info@sportspartnerinternational.com Web: www.sportspartnerinternational.com

# **HANDBALL / FUTSAL GOAL**

### **Technical Datasheet**

### **Technical Drawings:**