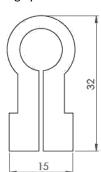

ructure made in round steel tube with 1" and 3/4".

| Steel Properties      | Values                                     |
|-----------------------|--------------------------------------------|
| Superior yield stress | R <sub>eh</sub> ≥ 235 N/mm <sup>2</sup>    |
| Tensile strength      | R <sub>m</sub> = 360-510 N/mm <sup>2</sup> |
| Minimal extension     | A = 20%                                    |

#### **Surface treatment:**

- ✓ Aluminum profiles lacquered to ensure longlasting smooth visual appearance
- ✓ Rear structure treated with zinc coating

### **Technical Characteristics:**

✓ Ground fixation through 4 points on the rear structure

### **Net Holders:**

- ✓ Net holders in PVC, sturdy but malleable material
- ✓ Rounded corners to prevent injuries
- ✓ Profile locking system











































Sports Flooring and Equipments Producer

Sports Partner International Estrada dos Linhares, n.º 12 Alcolombal 2705-858 Terrugem

Sintra - Portugal Phone: +351 212433443 Fax: +351 210173951

E-mail: info@sportspartnerinternational.com Web: www.sportspartnerinternational.com

# **HANDBALL / FUTSAL GOAL**

### **Technical Datasheet**

### **Technical Drawings:**