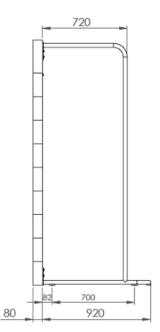

#### **Surface treatment:**

- ✓ Aluminum profiles lacquered to ensure longlasting smooth visual appearance
- ✓ Rear structure treated with zinc coating

### **Technical Characteristics:**

✓ Ground fixation through 4 points on the rear structure

### **Net Holders:**

- ✓ Net holders in PVC, sturdy but malleable material
- ✓ Rounded corners to prevent injuries
- ✓ Profile locking system











































Sports Flooring and Equipments Producer

Sports Partner International Estrada dos Linhares, n.º 12 Alcolombal 2705-858 Terrugem

Sintra - Portugal Phone: +351 212433443 Fax: +351 210173951

E-mail: info@sportspartnerinternational.com Web: www.sportspartnerinternational.com

# **HANDBALL / FUTSAL GOAL**

### **Technical Datasheet**

### **Technical Drawings:**